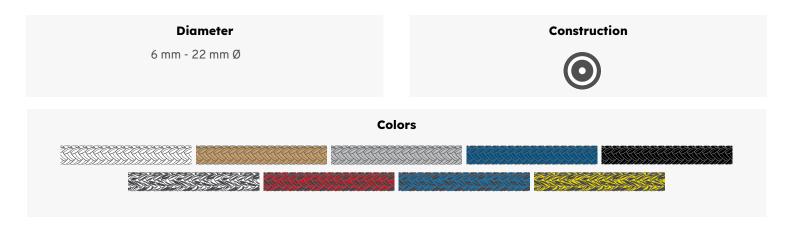

# Technical data

Elongation at 10% of the breaking load: 2.00 %

| Ø<br>[mm] | Weight<br>[kg/100 m] | BI. real<br>in splice<br>[kN] | BI. linear DIN<br>according to EN ISO 2307<br>[kN] |
|-----------|----------------------|-------------------------------|----------------------------------------------------|
| 6 mm Ø    | 2.60                 | 8.00                          | 8.90                                               |
| 8 mm Ø    | 4.00                 | 13.00                         | 14.40                                              |
| 10 mm Ø   | 6.80                 | 20.00                         | 22.20                                              |
| 12 mm Ø   | 9.30                 | 30.00                         | 33.30                                              |
| 14 mm Ø   | 13.00                | 37.00                         | 41.10                                              |
| 16 mm Ø   | 18.00                | 48.00                         | 53.30                                              |
| 18 mm Ø   | 23.40                | 61.00                         | 67.80                                              |
| 20 mm Ø   | 30.00                | 85.00                         | 94.40                                              |
| 22 mm Ø   | 37.30                | 99.00                         | 110.00                                             |