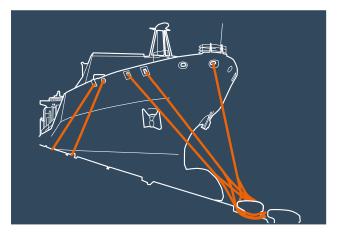

- GTS assists you in the implementation and installation of your mooring system and ensures seemless monitoring.
- System adapted to your individual needs from our experts.
- Cloud-based tracking service.