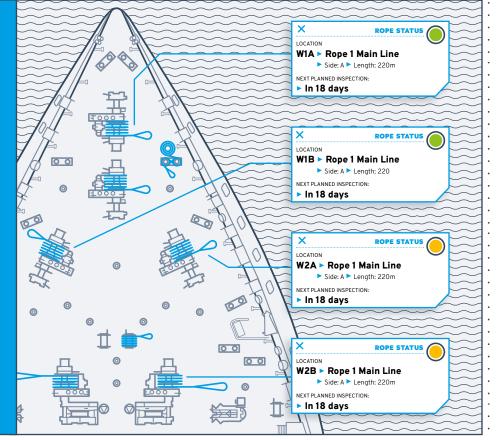

# Gleistein Tracking System

Transparent digital lifecycle management of every mooring component on board.

Perform digitally assisted inspections

Direct contact with photo upload to Gleistein Care Team

Real-time rope status

#### For your operational safety

- Cloud-based online access to all rope certificates and manufacturers declarations.
- Smart visualization for the inspection process.
- Permanently updated damage reference information.
- NFC chip technology integrated.
- Interface to internal systems possible.

- GTS assists you in the implementation and installation of your mooring system and ensures seemless monitoring.
- System adapted to your individual needs from our experts.
- Cloud-based tracking service.

#### **The Solution**

- Integrated database providing a permanent overview of the safety status of the ropes.
- Improved data quality and data integrity with the historic lifetime data of all components of your mooring system.
- Helpful reference and safety status information such as reference photos for a better inspection process and a more informed assessment of the current wear condition.
- Forward budget planning possible due to fixed replacement/ inspection cycles.
- Cost savings through optimised usage times of your mooring system.