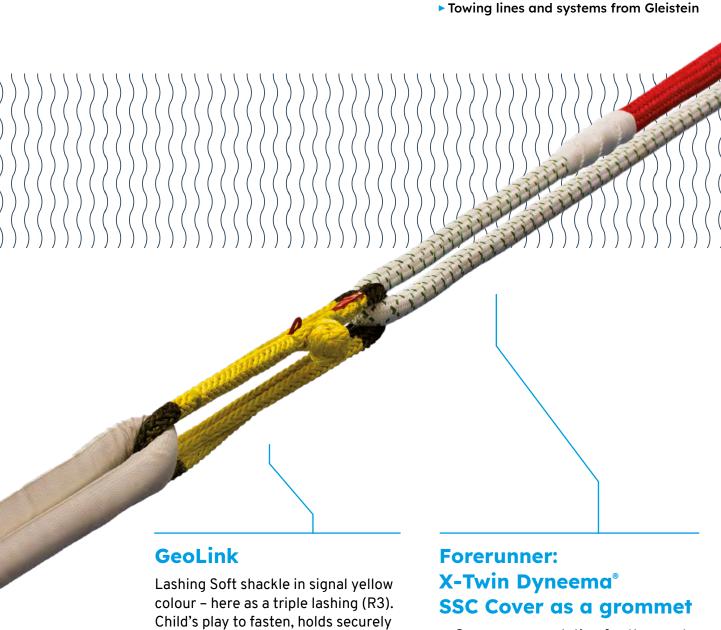

and easy to open again each time.
Safe handling: injury-free one-person handling

- Highest precision: suitable as a sacrificial element due to precisely defined breaking load
- Marked pressure points: enhances safety due to exact positioning
- ▶ Our recommendation for the most highly stressed component of the ensemble: high-performance rope with Dyneema® SSC cover spliced to the grommet. Unrivalled abrasion resistance and distributed wear due to possibility to reposition several times
- ► **Torsion free:** the paired rope strand protects against twisting
- More economical than an eye-eye configuration – especially for smaller lengths