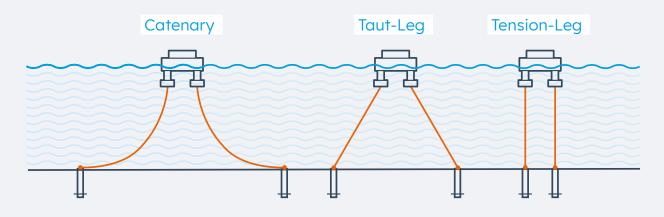

water and securely whipped in the line
- Cost effective: can be incorporated in any line



and easy to open again each time.
Safe handling: injury-free one-person handling

- Highest precision: suitable as a sacrificial element due to precisely defined breaking load
- Marked pressure points: enhances safety due to exact positioning
- ▶ Our recommendation for the most highly stressed component of the ensemble: high-performance rope with Dyneema® SSC cover spliced to the grommet. Unrivalled abrasion resistance and distributed wear due to possibility to reposition several times
- ► **Torsion free:** the paired rope strand protects against twisting
- More economical than an eye-eye configuration – especially for smaller lengths

More than ropes.

# Also strong in permanent mooring solutions







# Bio-based Dyneema® fibre



#### Green

A carbon footprint that is 90% lower than generic HMPE



## As strong as ever

Boasts the exact same characteristics, specifications, and performance as conventional Dyneema®



## **Certified**

Entire process is certified for compliance according to the International Sustainability and Carbon Certification (ISCC)

#### Gleistein GmbH

Heidlerchenstraße 7 28777 Bremen Germany +49 (0)421 69049-0 hello@gleistein.com

### Office Spain

C. Sánchez Barcaiztegui 3 Primera planta 11005 Cádiz Spain +49 (0)421 69049-0 hola@gleistein.com

#### Office Netherlands

Stoomloggerweg 8 unit 2.2 3133KT Vlaardingen Netherlands +31 (0)630 485736 hey@gleistein.com

#### Gleistein Slovakia s.r.o.

Súvoz 1 91101 Trenčín Slovakia +421 (32) 7417910 ahoj@gleistein.