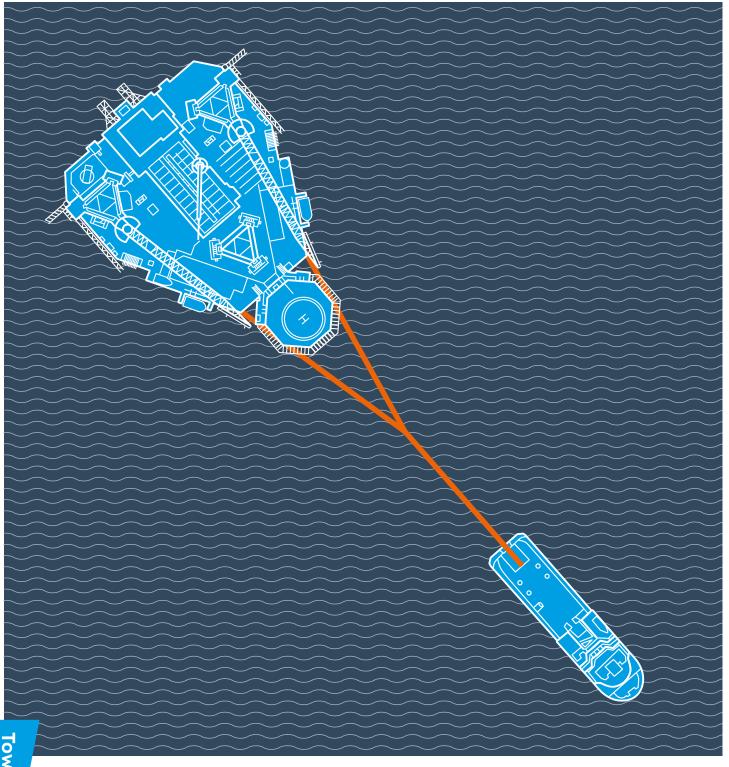

# Keep it moving

**Towing lines and systems** 

Towing solutions

Gleistein

# Your job, our rope

Towing line solutions from Gleistein are always geared to meet the individual practical demands. On the following pages, a tried-and-tested towline combination will be used as an example to show the contribution we can make to your job!

# Main towing line: TowMaster

- Our top seller: extremely robust towing line with perfect shock absorption characteristics. Also a first-class forerunner in other combinations!
- Does it all: high-strength polyester multi-core rope with right level of stretch
- ▶ Durable: extremely abrasionresistant cover provides protection and stability
- Torsion protection: longitudinal stripes make twists in the rope immediately visible

and easy to open again each time.
Safe handling: injury-free one-person handling

- Highest precision: suitable as a sacrificial element due to precisely defined breaking load
- Marked pressure points: enhances safety due to exact positioning
- ▶ Our recommendation for the most highly stressed component of the ensemble: high-performance rope with Dyneema® SSC cover spliced to the grommet. Unrivalled abrasion resistance and distributed wear due to possibility to reposition several times
- ► **Torsion free:** the paired rope strand protects against twisting
- More economical than an eye-eye configuration – especially for smaller lengths